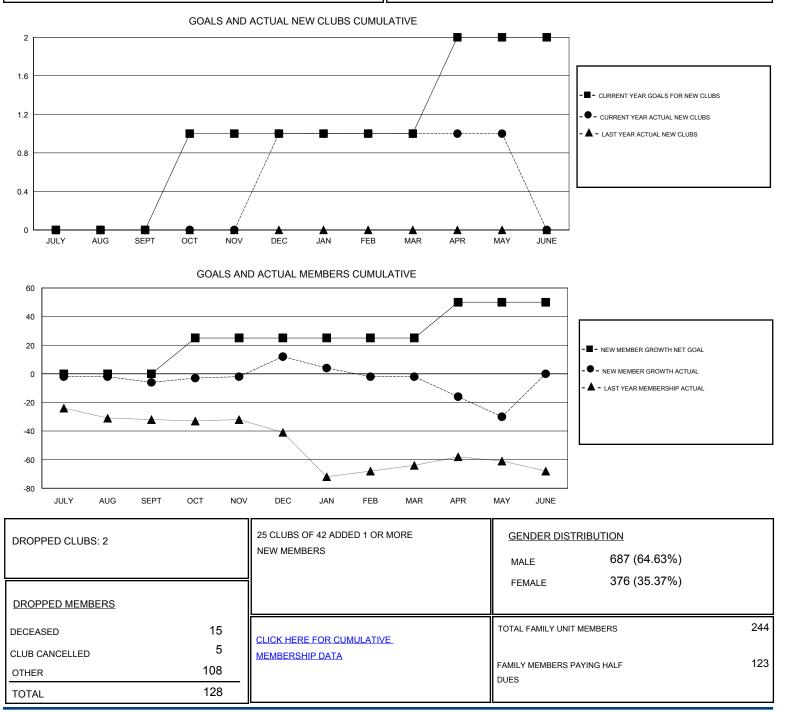

## Gary Wong LOCATION IDAHO GMT CA GMT: Clubs Members RESULTS FOR 2016-2017 RESULTS FOR 2016-2017 NEW CLUB GOAL NEW CLUBS DROPPED CLUBS NEW MEMBER GROWTH NEW MEMBER DROPPED QUARTER QUARTER NET GOAL (not reinstated GROWTH ACTUAL (not MEMBERS ACTUAL or transfers) reinstated or transfers) (including transfers) 0 0 1 0 23 29 JULY/AUG/SEPT JULY/AUG/SEPT 0 1 1 25 43 25 OCT/NOV/DEC OCT/NOV/DEC 0 0 0 0 26 12 JAN/FEB/MAR JAN/FEB/MAR 1 0 APR/MAY/JUNE 1 APR/MAY/JUNE 25 20 48